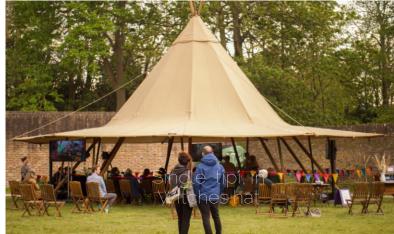

NB. Packages all include dimensions

A Single (Witches Hat)

Your Tipi/s can be closed or have all, or some of the sides up.

This diagram shows the extra space having the sides up provides in 1 Tipi.

1 Big Hat, all sides lifted.

Perfect for Summer events.

1 Big Hat, all sides down

Perfect for Winter events.

Package A 1 Big Hat Tipi

Have some, all or no sides up

30 Guests

Long tables and chairs for 30 guests Blue Sky Tipis 2m Bar Pearl Drop Chandelier Partially lifted at the front