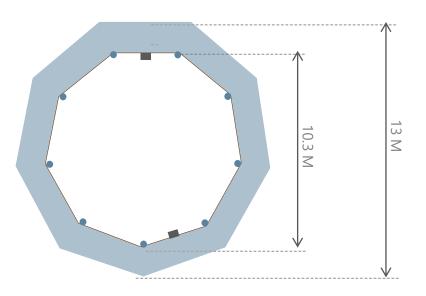

NB. Packages all include dimensions

A Single (Witches Hat)

Your Tipi/s can be closed or have all, or some of the sides up.

This diagram shows the extra space having the sides up provides in 1 Tipi.

1 Big Hat, all sides lifted.