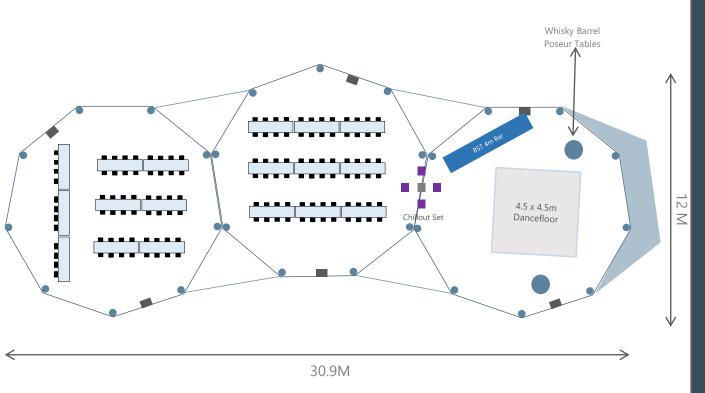

From £6,900

Package E 4 Big Hat Tipis

Joined together with specialist Link Kits 200 Guests

Long Tables and Chairs for 200 guests Blue Sky Tipis 8m Bar Dancefloor & Motorised Disco Ball 1.5m Flower Ring x 2 Chillout Set Whisky Barrel Poseur Tables x 4 Games package (4 x games) Fire Bowl & Circular Benches x 2 1 of the Tipis lifted at the front