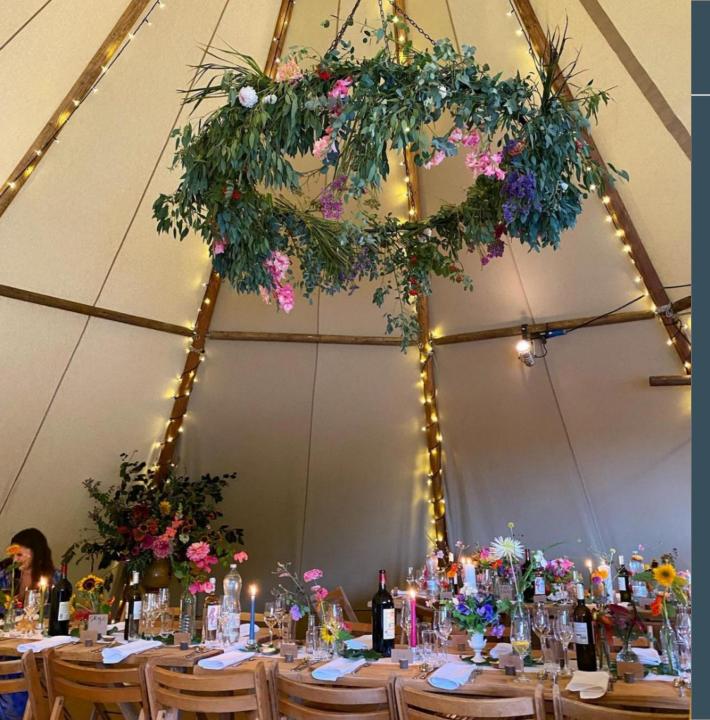

NB. Packages all include dimensions

A Single (Witches Hat)

Your Tipi/s can be closed or have all, or some of the sides up.

This diagram shows the extra space having the sides up provides in 1 Tipi.

1 Big Hat, all sides lifted.

Perfect for Summer events.

1 Big Hat, all sides down

Perfect for Winter events.

Package A 1 Big Hat Tipi

Have some, all or no sides up

30 Guests

Long tables and chairs for 30 guests Blue Sky Tipis 2m Bar Pearl Drop Chandelier Partially lifted at the front