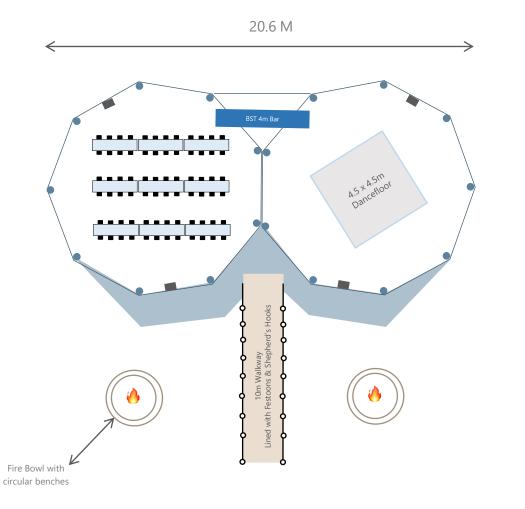

### Package D 3 Big Hat Tipis

Joined together with a 3-Tipi Triangular Link Kit

140 Guests

- | Long Tables and Chairs for 140 guests
- Blue Sky Tipis 4m Bar
- Dancefloor & Motorised Disco Ball
- Chillout Set
- | Whisky Barrel Poseur Tables x 4
- | 10m Walkway matting to match interior flooring
- | Festoons & Shepherd's Hooks to line walkway
- | 1 of the Tipis lifted at the front