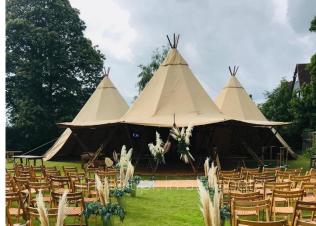

#### Package C 3 Big Hat Tipis

Joined together with a 3-Tipi Linear Link Kit

130 Guests

Long Tables and Chairs for 132 guests Blue Sky Tipis 4m Bar 1.5m Flower Ring Pearl Drop Chandelier Dancefloor & Motorised Disco Ball Chillout Set Whisky Barrel Poseur Tables x 2 Games package (2 x games) Tipi lifted on the short end; you can lift he tipis across the long end as an

#### From £7,100

### Package D 3 Big Hat Tipis

Joined together with a 3-Tipi Triangular Link Kit

140 Guests

- | Long Tables and Chairs for 140 guests
- Blue Sky Tipis 4m Bar
- Dancefloor & Motorised Disco Ball
- Chillout Set
- | Whisky Barrel Poseur Tables x 4
- | 10m Walkway matting to match interior flooring
- | Festoons & Shepherd's Hooks to line walkway
- | 1 of the Tipis lifted at the front