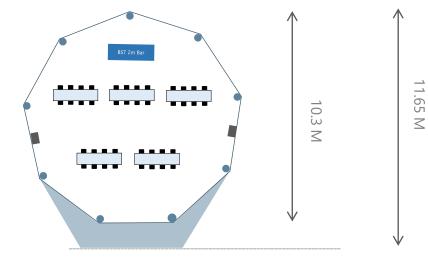

Perfect for Summer events.

1 Big Hat, all sides down

Perfect for Winter events.

Package A 1 Big Hat Tipi

Have some, all or no sides up

30 Guests

Long tables and chairs for 30 guests Blue Sky Tipis 2m Bar Pearl Drop Chandelier Partially lifted at the front