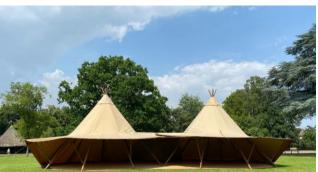

From £2,235

Package B 2 Big Hat Tipis

Joined together with a 2-Tipi Link Kit

70 Guests

- | Long tables and chairs for 70 guests
- Blue Sky Tipis 4m Bar
- Dancefloor & Motorised Disco Ball
- 1.5m Flower Ring
- 10m Walkway matting to match interior flooring
- | Festoons & Shepherd's Hooks to line walkway
- Fire Bowl & Circular Benches x 2
- Games package (2 x games)
- Partially lifted at the front

From £5,590