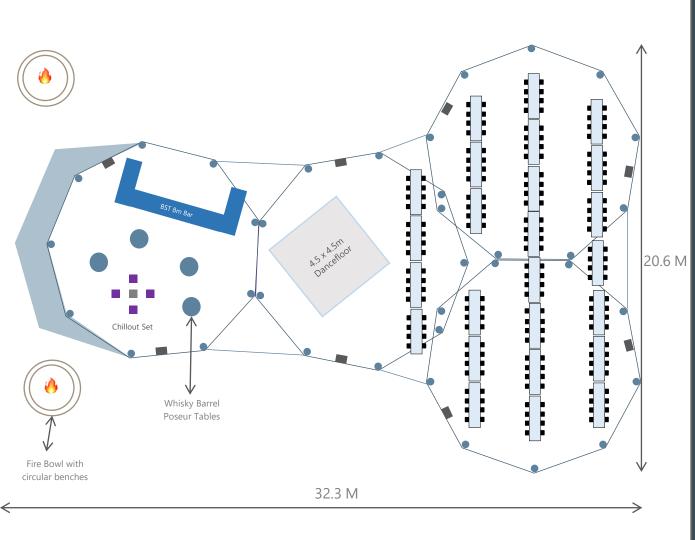

From £6,900

Package E 4 Big Hat Tipis

Joined together with specialist Link Kits 200 Guests

Long Tables and Chairs for 200 guests Blue Sky Tipis 8m Bar Dancefloor & Motorised Disco Ball 1.5m Flower Ring x 2 Chillout Set Whisky Barrel Poseur Tables x 4 Games package (4 x games) Fire Bowl & Circular Benches x 2 1 of the Tipis lifted at the front

#### From £9,850