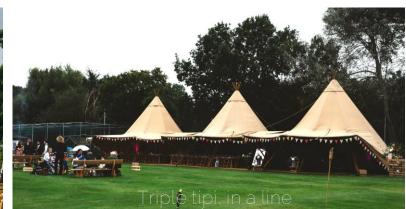

#### Package C 3 Big Hat Tipis

Joined together with a 3-Tipi Linear Link Kit

130 Guests

Long Tables and Chairs for 132 guests Blue Sky Tipis 4m Bar 1.5m Flower Ring Pearl Drop Chandelier Dancefloor & Motorised Disco Ball Chillout Set Whisky Barrel Poseur Tables x 2 Games package (2 x games) Tipi lifted on the short end; you can lift he tipis across the long end as an

#### From £7,100