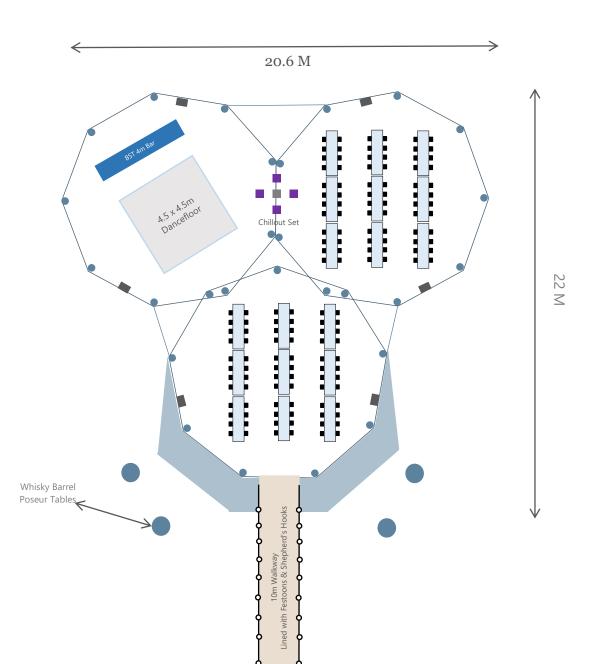

### Package D 3 Big Hat Tipis

Joined together with a 3-Tipi Triangular Link Kit

140 Guests

- | Long Tables and Chairs for 140 guests
- Blue Sky Tipis 4m Bar
- Dancefloor & Motorised Disco Ball
- Chillout Set
- | Whisky Barrel Poseur Tables x 4
- | 10m Walkway matting to match interior flooring
- | Festoons & Shepherd's Hooks to line walkway
- | 1 of the Tipis lifted at the front