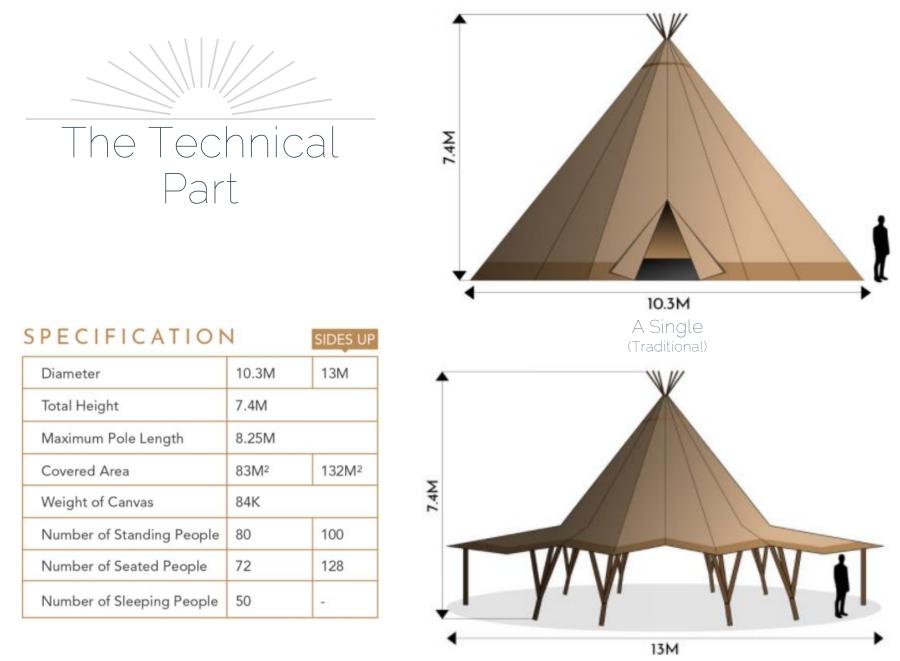

NB. Packages all include dimensions

A Single (Witches Hat)

Your Tipi/s can be closed or have all, or some of the sides up.

This diagram shows the extra space having the sides up provides in 1 Tipi.

1 Big Hat, all sides lifted.